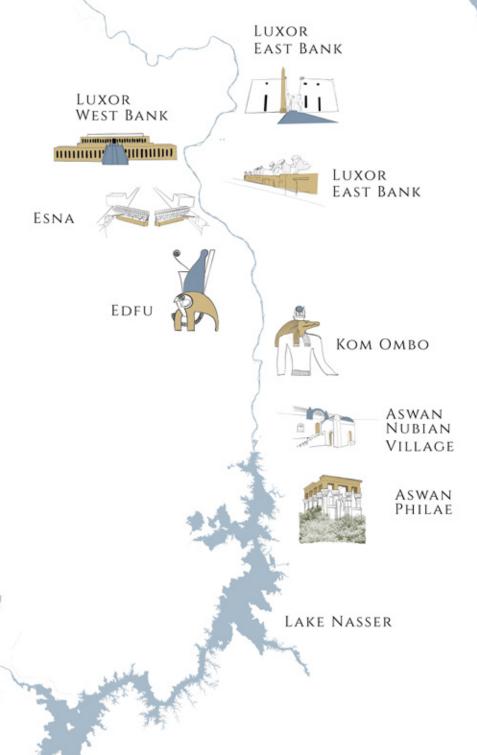

## MAP OF YOUR FAIRYTALE TRIP

LUXOR IS HOME OF ANCIENT TEMPLES, PHARAOHS TOMBS AND MOST OF ALL EVIDENCE OF THE GREATEST ANCIENT CIVILIZATION.

Touch stones carved thousands of years ago or walk in the local oriental market street is entirely your choice. Either way a unique experience is guaranteed.

## EN ROUTE ATTRACTIONS ARE ON OFFER TOO:

- . WATCH NILE WATERS LEVEL EQUALIZE AT ESNA
- . See Horus temple in Edfu & discover its history
- . Get meters away from mummified crocodiles in Kom ombo

Reach the outskirts of the old kingdom of Kush.

Aswan takes after the old Nubian ancestors & its kind

People. They will impress you with warm hospitality and

Unique Crafts, naturally prepared remedies or cosmetics.

ABU SIMBEL

ABU SIMBEL [OPTIONAL TOUR]