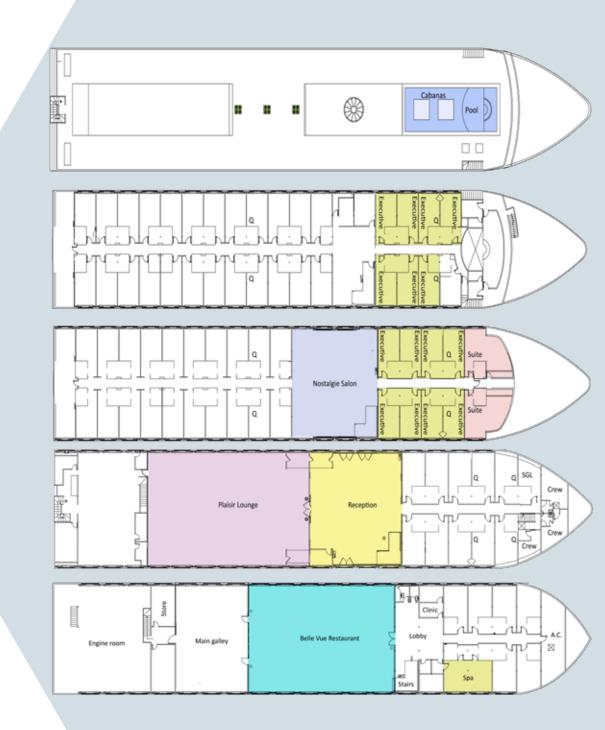

## M/S ESPLANADE

DECK #5 SUN DECK

DECK #4 5 EX. CABINS TWIN BEDS [20M]

2 Ex. cabins queen beds [20m]

23 Deluxe Cabins - Twin beds [20m]

02 Deluxe cabins - queen beds [20m]

DECK #3 NOSTALGIE SALON - LIBRARY ROOM

OR 2 Presidential Suites - Queen bed [38M]

1ST UPPER DECK 06 EX. CABINS - TWIN BEDS [20M]

02 EX. Cabins - Queen Beds [20M]

18 Deluxe Cabins - Twin Beds [20M]

02 Deluxe Cabins - Queen beds [20m]

DECK #2 LOUNGE BAR " PLAISIR "

OR RECEPTION + LOBBY

MAIN DECK 06 CABINS - TWIN BEDS [20M]

04 Cabins - Queen beds [20M]

01 SGL CABIN [18M]

DECK #1 RESTAURANT "BELLE VUE "

OR SPA

NILE DECK

23, NABIL EL WAKKAD ST.,11341 HELIOPOLIS,
GOLF DISTRICT, CAIRO, EGYPT.