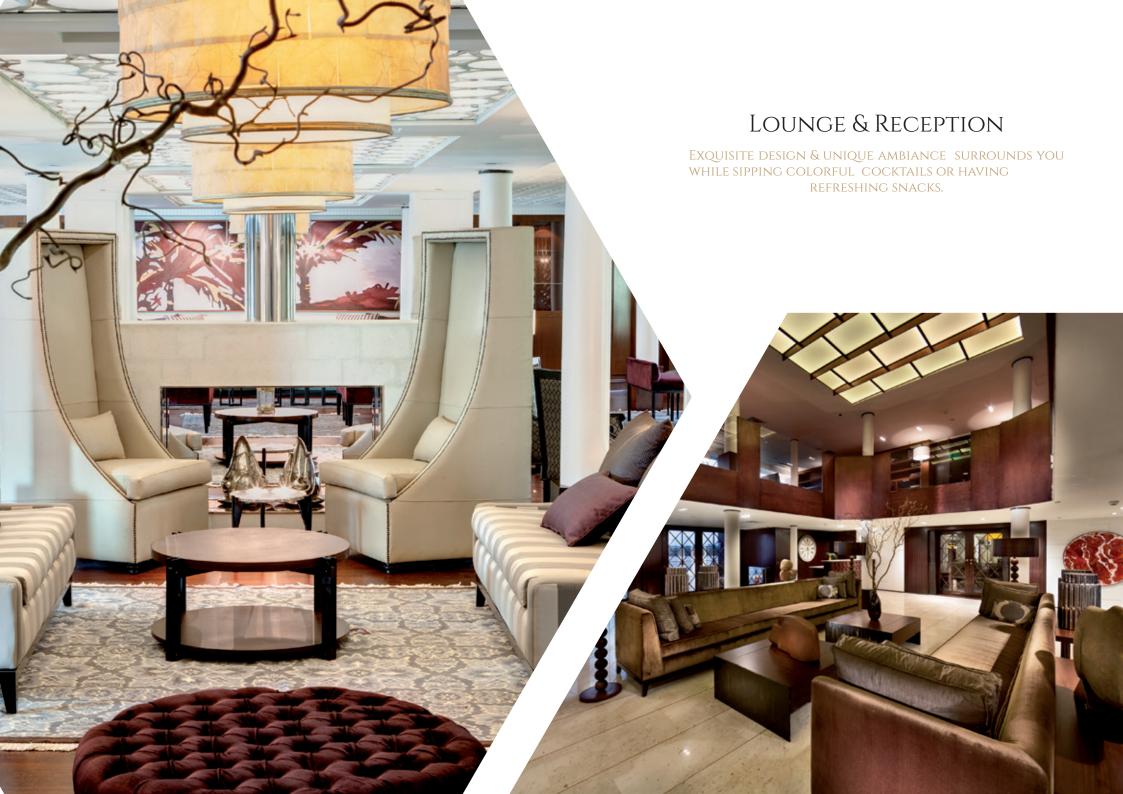

OR RECEPTION + LOBBY

MAIN DECK 06 CABINS - TWIN BEDS [20M]

04 Cabins - Queen beds [20M]

01 SGL CABIN [18M]

DECK #1 RESTAURANT "BELLE VUE "

OR SPA

NILE DECK

23, NABIL EL WAKKAD ST.,11341 HELIOPOLIS,
GOLF DISTRICT, CAIRO, EGYPT.