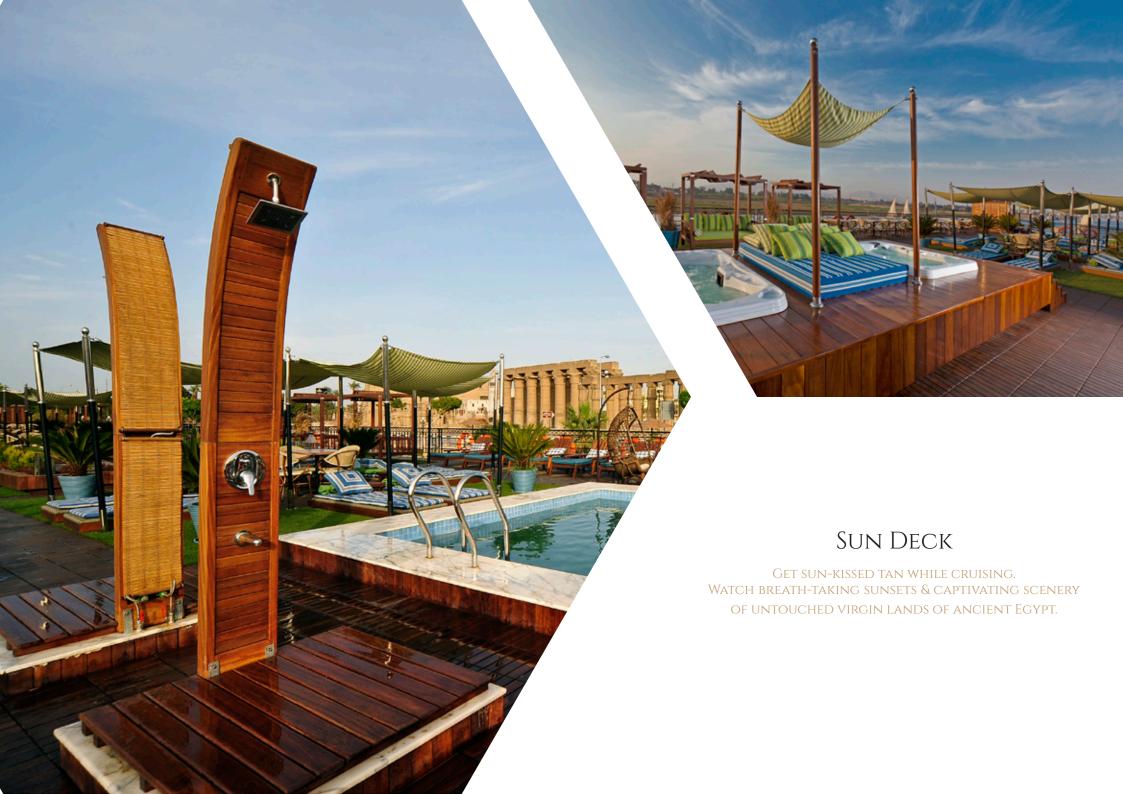

## M/S MAYFAIR

DECK #5 SUN DECK

DECK #4 LOUNGE "BEL AIR"

EXECUTIVE 06 EX. CABINS TWIN BEDS [20M]

DECK "BEL AIR" 02 EX. CABINS QUEEN BEDS [20M]

08 Ex. cabins + Veranda - queen beds [20m]

02 Pres. Suites + Veranda - Queen Beds [40m]