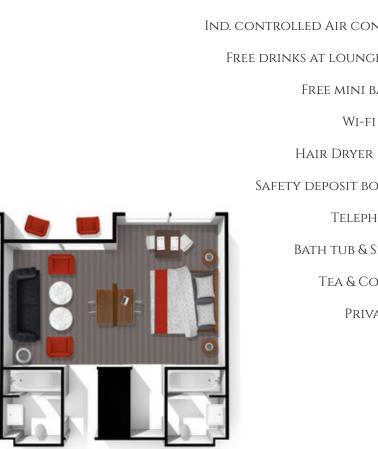

# Presidential Suite 40 M<sub>2</sub>

#### OTTOMAN LUXURY WEAVED IN GRANDEUR ELEGANCE

Satellite TV

Ind. controlled Air condition

Free drinks at lounge bar

Free mini bar

SAFETY DEPOSIT BOX

Telephone

Bath tub & Shower

Tea & Coffee tray

Private veranda