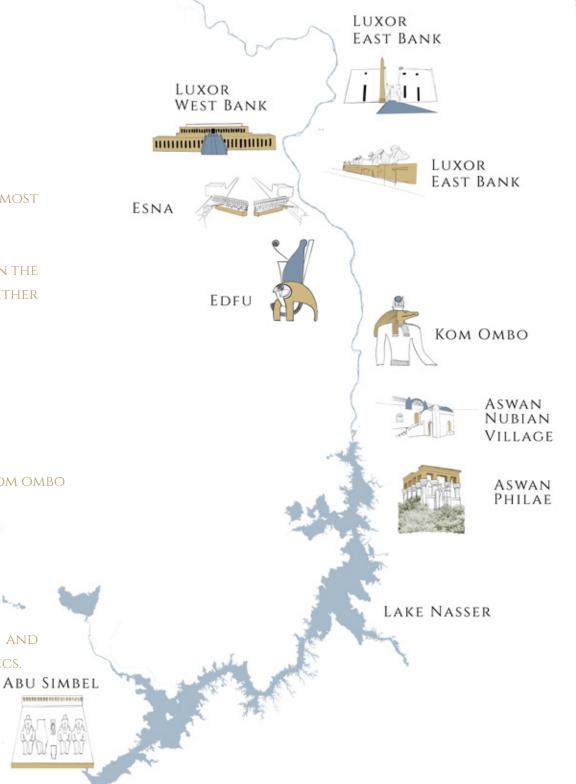

#### MAP OF YOUR FAIRYTALE TRIP

Luxor is home of ancient temples, pharaohs tombs and most of all evidence of the greatest ancient civilization.

Touch stones carved thousands of years ago or walk in the local oriental market street is entirely your choice. Either way a unique experience is guaranteed.

EN ROUTE ATTRACTIONS ARE ON OFFER TOO :

. Watch Nile waters level equalize at Esna

- . See Horus temple in Edfu & discover its history
- . Get meters away from mummified crocodiles in Kom ombo

Reach the outskirts of the old kingdom of Kush. Aswan takes after the old Nubian ancestors & its kind people. They will impress you with warm hospitality and unique crafts, naturally prepared remedies or cosmetics.

## Luxor - Ancient Thebes

KARNAK TEMPLE LUXOR TEMPLE MUMMY MUSEUM VALLEY OF THE KINGS VALLEY OF THE QUEENS HATSHEPSUT TEMPLE NEFERTARY TOMB

### Aswan

الله 🕊 اكبر

GATE TO NUBIA AND AFRICA HOME OF THE OLDEST CATARACT UNIQUE HAND MADE SOUVENIRS WARM HOSPITALITY PHILAE TEMPLE THE HIGH DAM