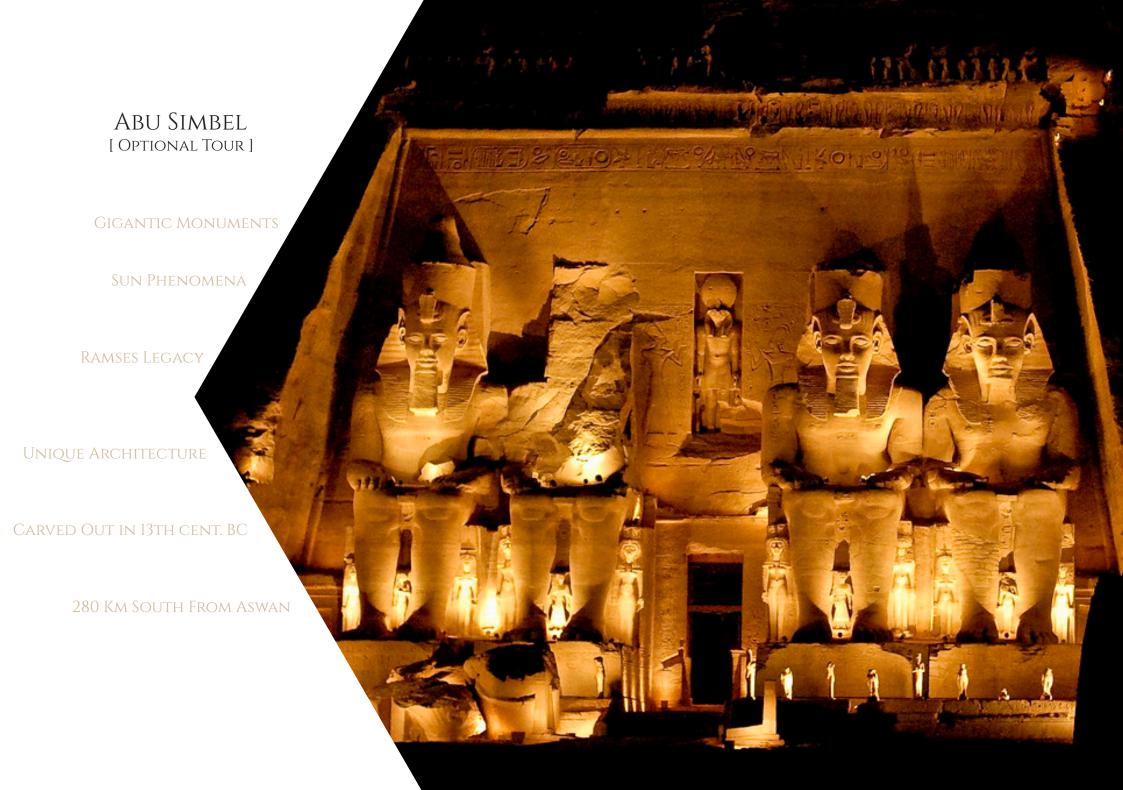

iental market street is entirely your choice. Either way a unique experience is guaranteed.

EN ROUTE ATTRACTIONS ARE ON OFFER TOO :

. Watch Nile waters level equalize at Esna

- . See Horus temple in Edfu & discover its history
- . Get meters away from mummified crocodiles in Kom ombo

Reach the outskirts of the old kingdom of Kush. Aswan takes after the old Nubian ancestors & its kind people. They will impress you with warm hospitality and unique crafts, naturally prepared remedies or cosmetics.



## Luxor - Ancient Thebes

KARNAK TEMPLE LUXOR TEMPLE MUMMY MUSEUM VALLEY OF THE KINGS VALLEY OF THE QUEENS HATSHEPSUT TEMPLE NEFERTARY TOMB



### Aswan

الله 🕊 اكبر

GATE TO NUBIA AND AFRICA HOME OF THE OLDEST CATARACT UNIQUE HAND MADE SOUVENIRS WARM HOSPITALITY PHILAE TEMPLE THE HIGH DAM



#### M/S Mayflower M/S MAYFLOWER Jecuti Jecuti Ľ. DECK #5 Sun deck 04 Ex. cabins twin beds [20M] DECK #4 04 Ex. cabins + Veranda - queen beds [20m] OR Royal Deck 12 Royal Suites + Veranda - Twin/queen beds [40m] Library Area "Vizier Salon" Deck #3 02 Pres. Suites + Veranda - Queen Beds [38m] OR Vizier 04 Royal Suites + Veranda [40m] VIZIER DECK Salon [Twin/queen beds] 20 Deluxe cabins twin beds [20M] 0 Deck #2 Sultan Reception Lounge "Sultan Lounge" OR Main Deck Reception + Lobby 06 Deluxe cabins + Veranda - queen beds [20m] 04 Deluxe cabins twin beds [20M] Q Pasha Restaurant DECK #1 Q SPA Restaurant "Pasha" OR NILE DECK Spa



23, NABIL EL WAKKAD ST.,11341 HELIOPOLIS, GOLF DISTRICT, CAIRO, EGYPT. **T** (202) 2418 00 21 – 2418 00 25 **F** (202) 2418 00 27 – 2415 35 04 WWW.MAYFAIRCRUISES.