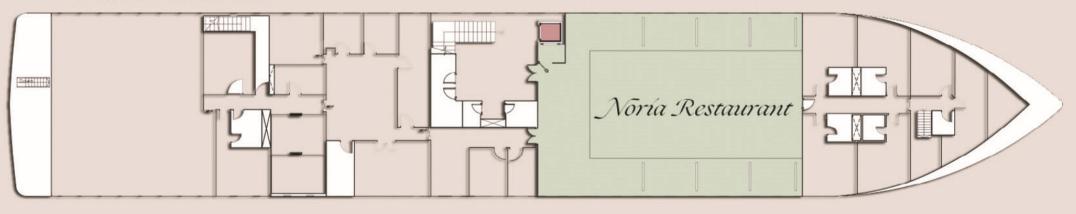

### MAIN DECK

- NORIA RESTAURANT
- ELEVATOR
- AURA BAR & LOUNGE
- RECEPTION
  - LUXURY CABINS
  - HISTORIA SUITES
- PRESIDENTIAL SUITES
  - ROYAL SUITES
  - SWIMMING POOL