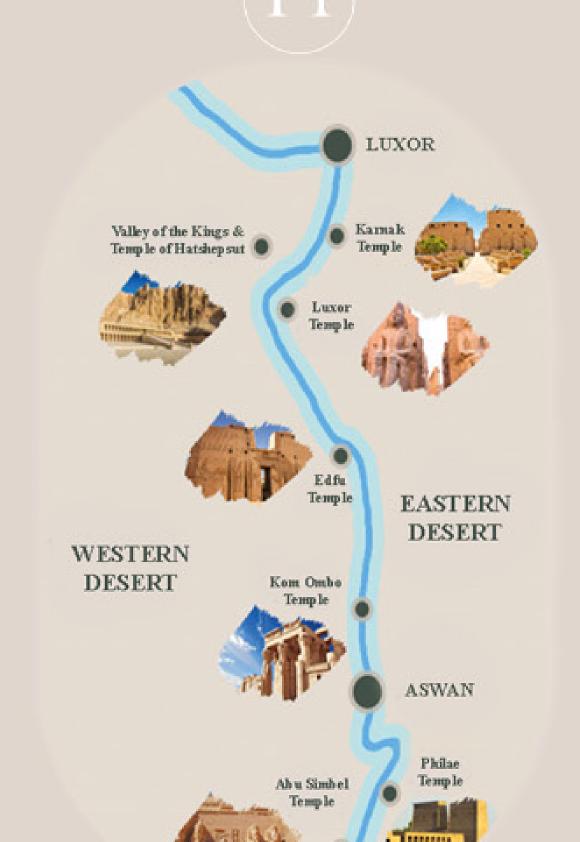

#### NILE DECK

Karnak Temple Luxor Temple Museum of Mummies Valley of the Kings Valley of the Queens Hatshepsut Temple Nefertari Tomb

ASWAN

Gate to Nubia and Africa Home of the Oldest Cataract The High Dam The Long-Forgotten Temple of Horus Philae Temple Kom OmboTemple