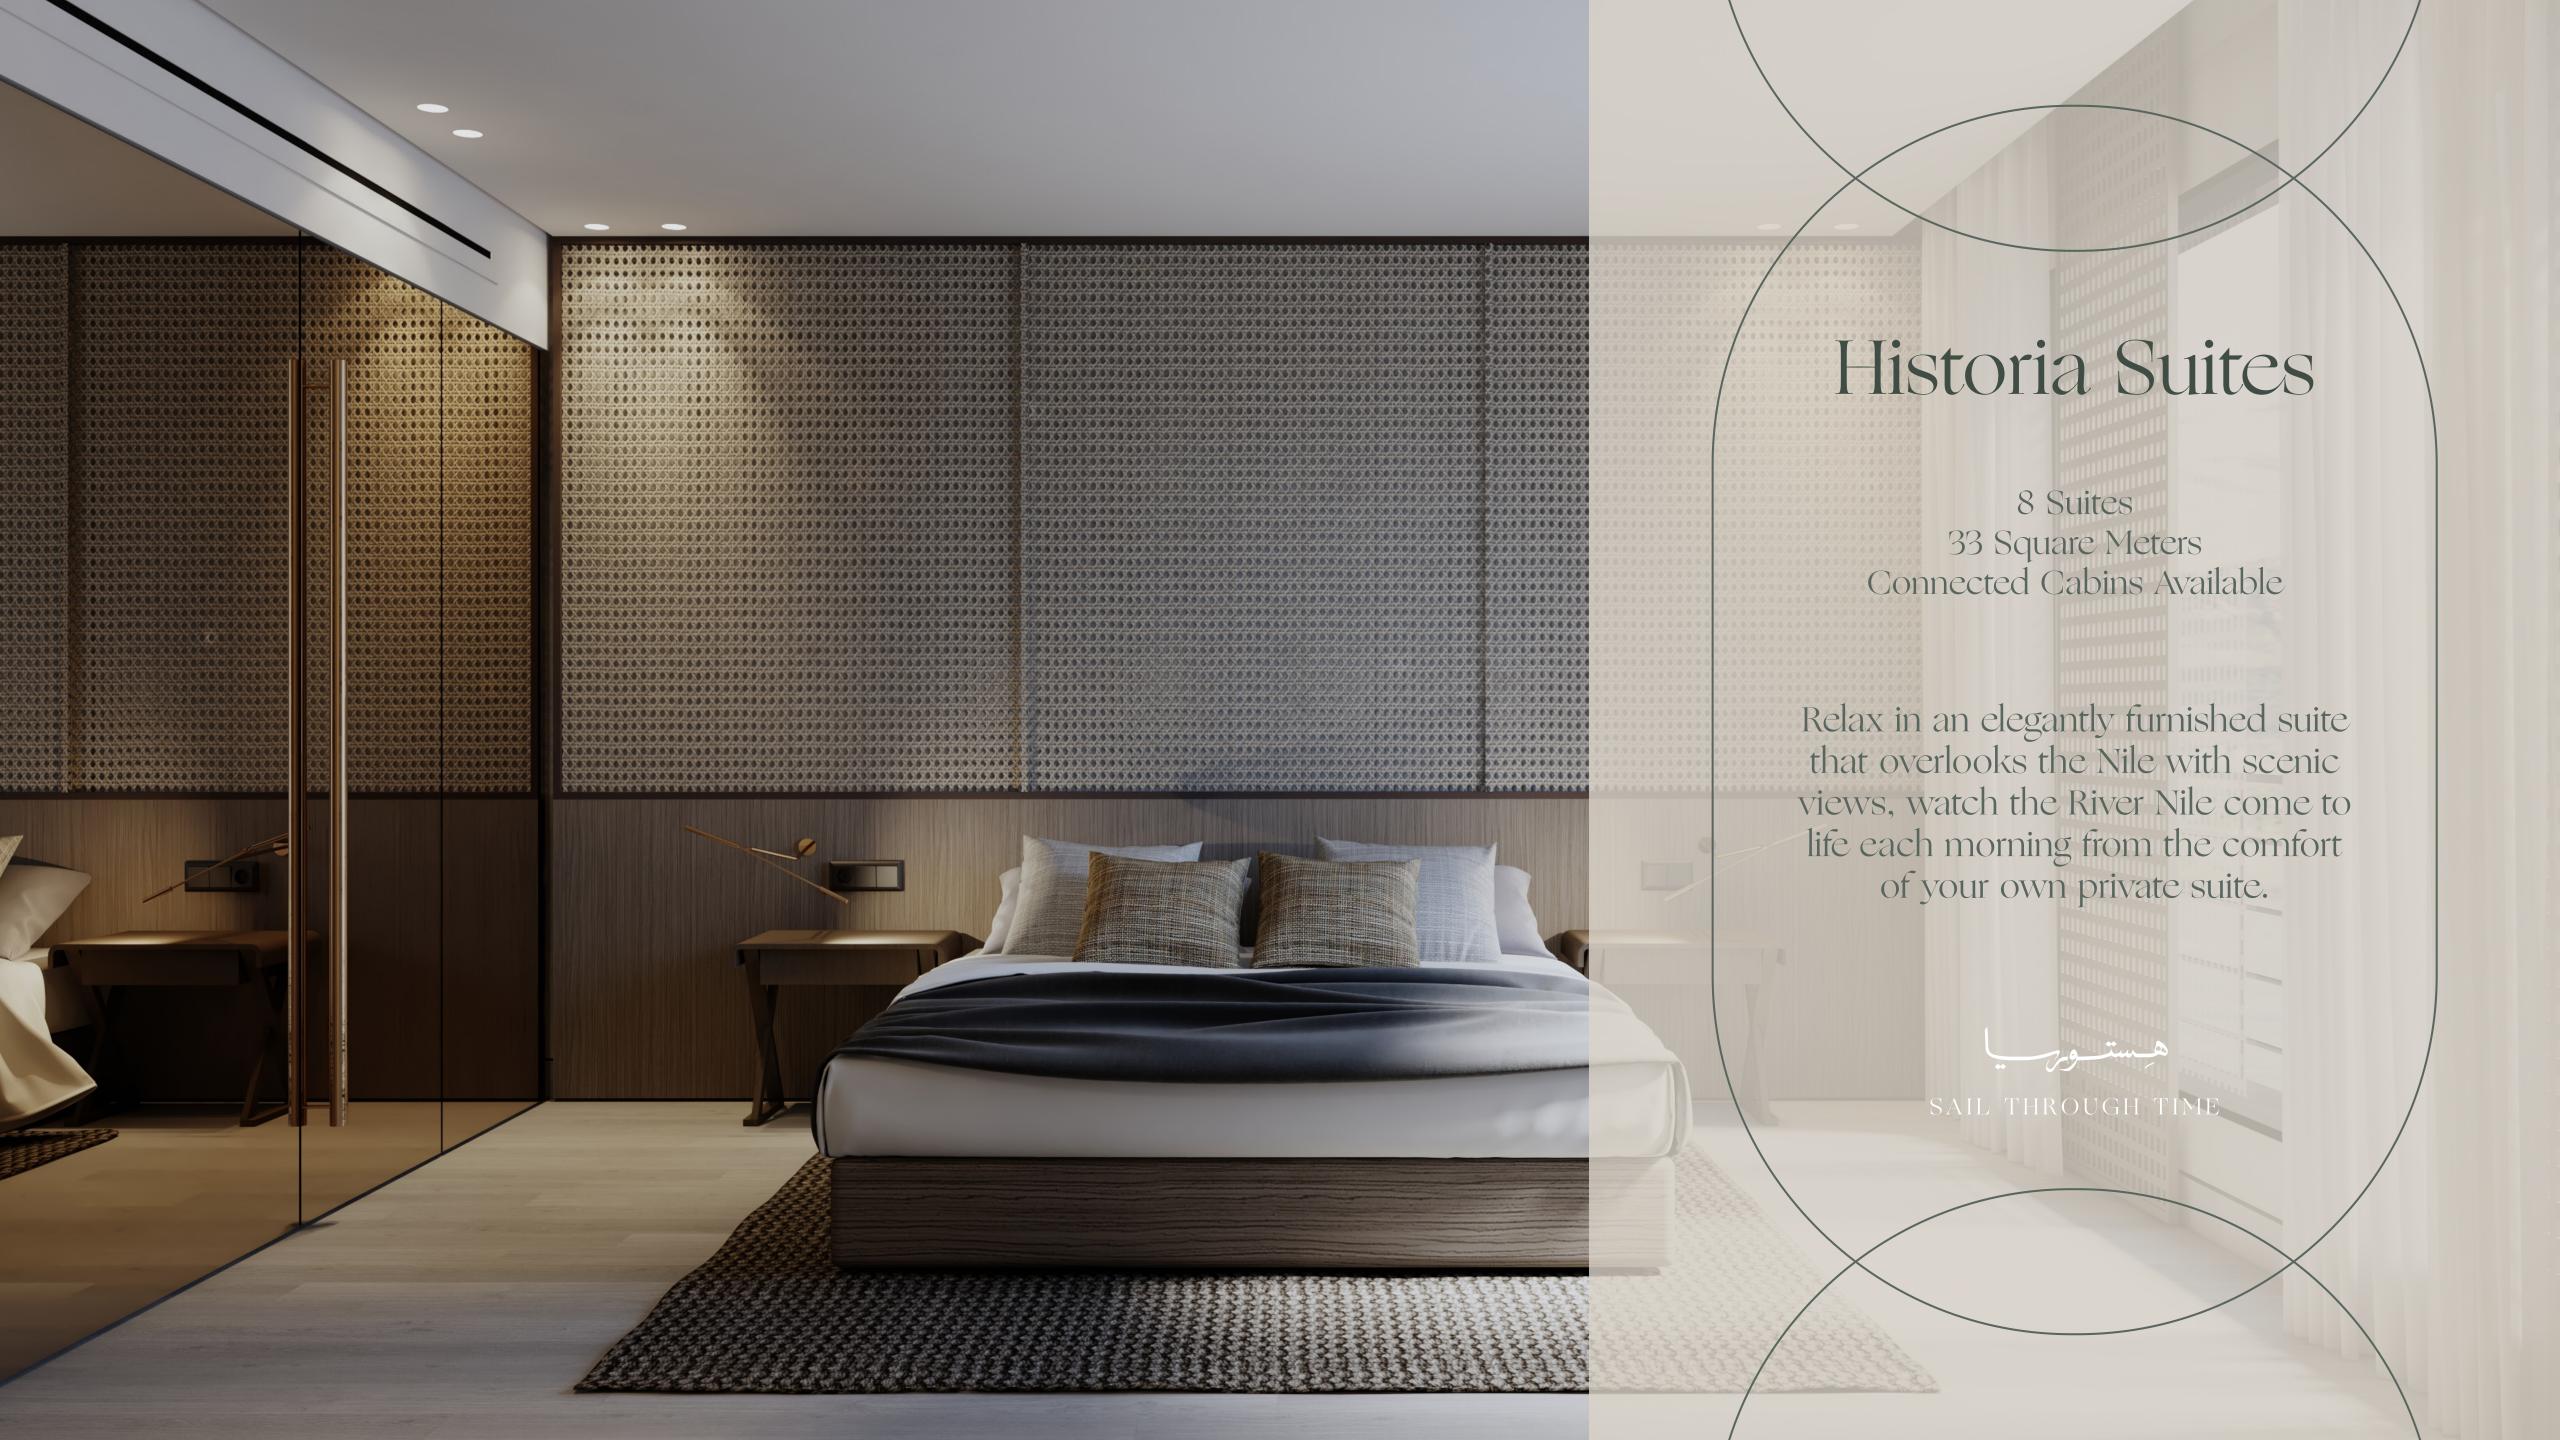

### Presidential Suites

Two Suites
40 Square Meters
Connected Cabins Available

With a vibrant Nile View, the Presidential Suites present unique personalized amenities and stylish accommodation, equipped with state-of-the-art modern furnishings for your comfort and convenience.

# Royal Suites

Two Suites 46 Square Meters

Inspired by Ancient Egyptian royalty and designed for the most elegant sailing experience, the two Royal Suites are distinguished by their distinctive colour schemes and unique design filled with natural daylight and stunning views.