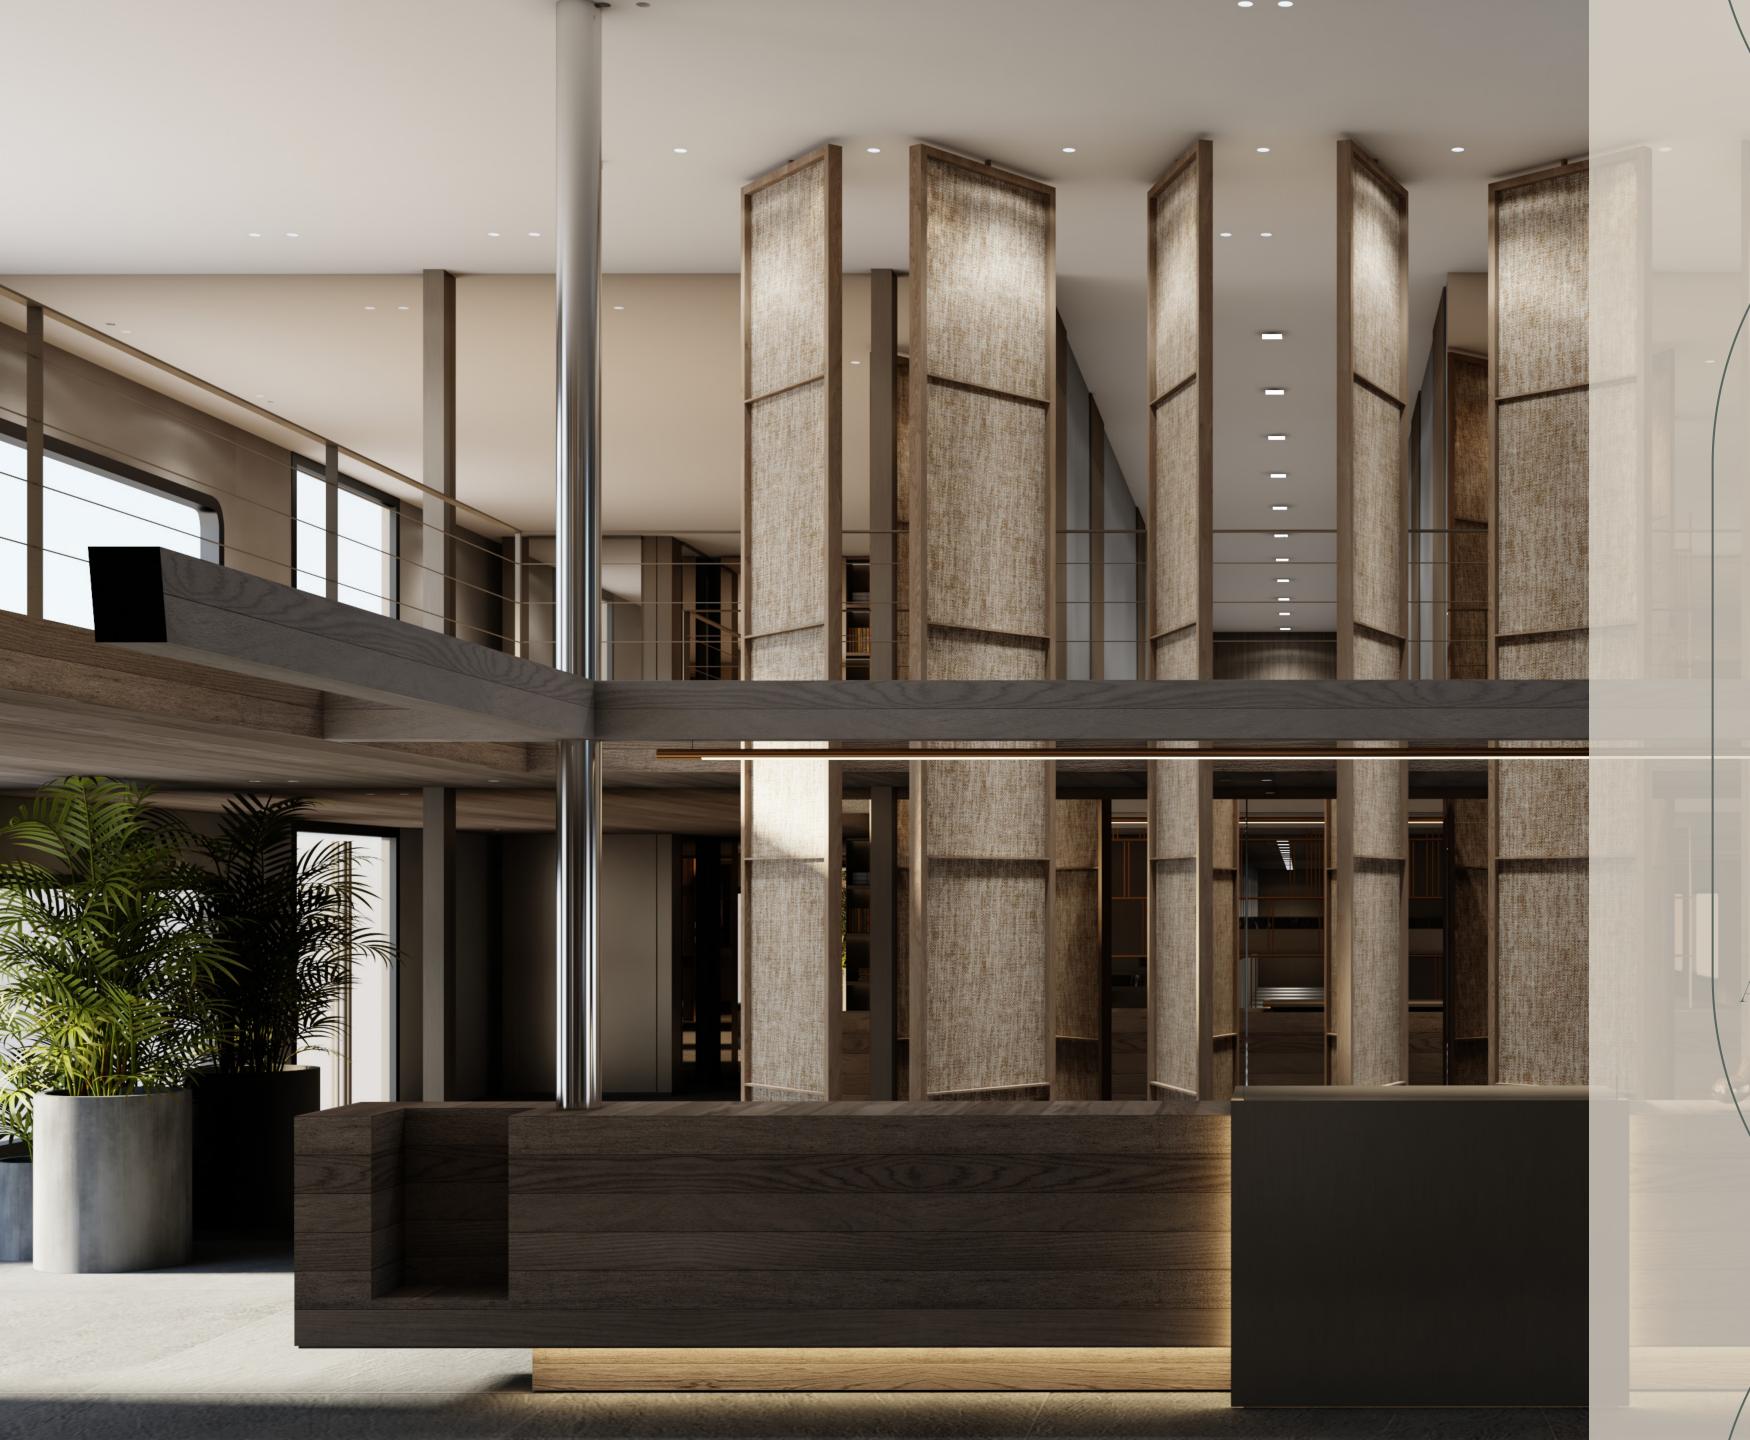

### Welcome aboard Historia.

Evoking the spirits of yore, with the relevance of the modern day. Imagery of fluttering, cream linen curtains on an aged, wise deck; one with stories to tell and things that have been seen. Roving throngs of eager, curious tourists, marveling in the sensory delight of their surroundings; the majesty of ancient history, the lingering touch of the not–so–distant past and the undeniable influence of the enveloping present. Historia draws on elements of the legendary boat's past, as well as a subtle nod to the roots and heritage of Egyptian culture. Communal lounges and dining rooms allow passengers to mingle and socialize, while also giving them the needed privacy for a more relaxed experience.