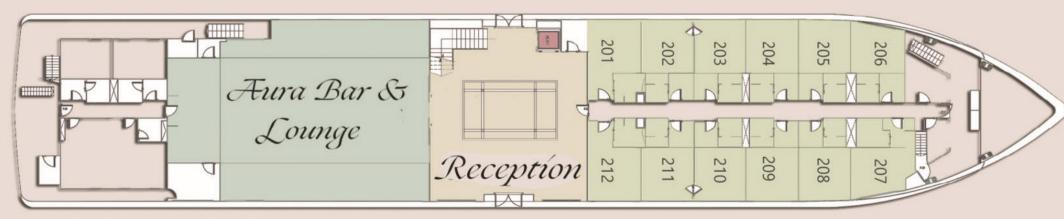

### **UPPER DECK**

- NORIA RESTAURANT
- ELEVATOR
- AURA BAR & LOUNGE
- RECEPTION
  - LUXURY CABINS
  - HISTORIA SUITES
- PRESIDENTIAL SUITES
  - ROYAL SUITES
  - SWIMMING POOL