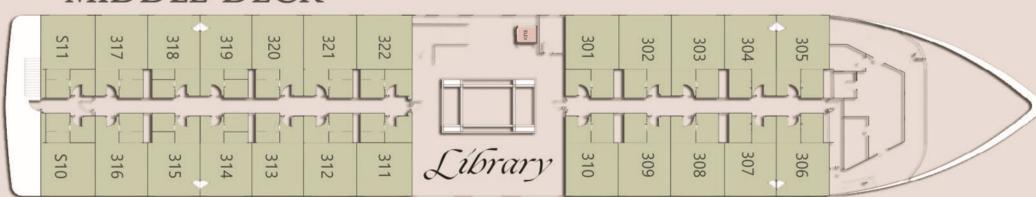

### MIDDLE DECK

- NORIA RESTAURANT
- ELEVATOR
- AURA BAR & LOUNGE
- RECEPTION
  - LUXURY CABINS
  - HISTORIA SUITES
- PRESIDENTIAL SUITES
  - ROYAL SUITES
  - SWIMMING POOL