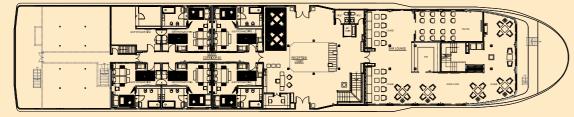

|
| Bathroom            |
| Living room         |

GUEST SERVICES LUXURY SUITES WITH PRIVATE TERRACE - 2 Laundry Area 55 sq. metres Walk-in closet Bedroom Bathroom Living room Private terrace with whirlpool (30 sq. metres) GUEST ACCOMMODATION LED television with internet DVD player Tea and coffee making facilities Library and Cigar Lounge Electronic safe Personal bar Wireless telephone Wireless internet Hair dryer Blackout blinds with remote control Floor-to-ceiling windows (can be opened)

## Medical service on call Egyptologist Small luxury coaches for sightseeing Private docking in some places RECREATION Spa Swimming pool Fitness centre Wireless internet ELECTRICITY 110 & 220V, 50Hz round plugs. Adaptors available

## <u>ה</u>ונים ומסועל 刷刷刷

DECK - A



DECK - B





DECK - C



DECK - D



DECK - E





## Explore the Nile in luxury with a specially-curated

itinerary on The Oberoi Philae.