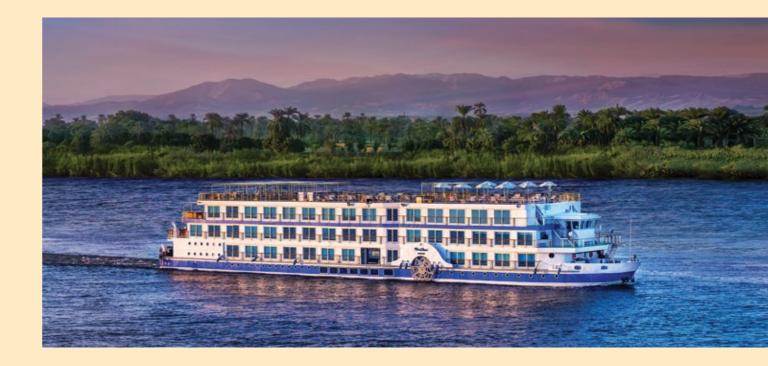

LUXURY ON THE RIVER NILE

Printed on recycled paper

Discover five thousand years of Egyptian culture on a leisurely four or six night cruise. The Oberoi Philae offers spacious cabins and suites, fine international dining, personalised service, a spa and a temperature-controlled swimming pool. Explore the River Nile in unparalleled luxury.

| TECHNICAL DATA      |
|---------------------|
| Length 72 metres    |
| Width 13.6 metres   |
| Height 11.25 metres |
| Draft 1.4 metres    |
| LUXURY CABINS - 18  |
| Area 36 sq. metres  |
| Closet              |
| Personal bar        |
| Two luggage racks   |
| Seating area        |
| Bathroom            |
| LUXURY SUITES - 2   |
| Area 55 sq. metres  |
| Walk-in closet      |
| Bedroom             |
| Bathroom            |
| Living room         |