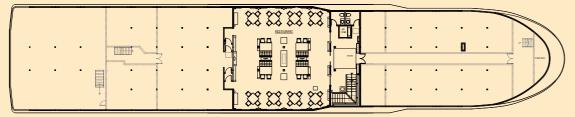

Bathroom            |
| Living room         |

GUEST SERVICES LUXURY SUITES WITH PRIVATE TERRACE - 2 Laundry Area 55 sq. metres Walk-in closet Bedroom Bathroom Living room Private terrace with whirlpool (30 sq. metres) GUEST ACCOMMODATION LED television with internet DVD player Tea and coffee making facilities Library and Cigar Lounge Electronic safe Personal bar Wireless telephone Wireless internet Hair dryer Blackout blinds with remote control Floor-to-ceiling windows (can be opened)

## Medical service on call Egyptologist Small luxury coaches for sightseeing Private docking in some places RECREATION Spa Swimming pool Fitness centre Wireless internet ELECTRICITY 110 & 220V, 50Hz round plugs. Adaptors available

## <u>ה</u>ונים ומסועל 刷刷刷

DECK - A



DECK - B





DECK - C



DECK - D



DECK - E





## Explore the Nile in luxury with a specially-curated

itinerary on The Oberoi Philae.