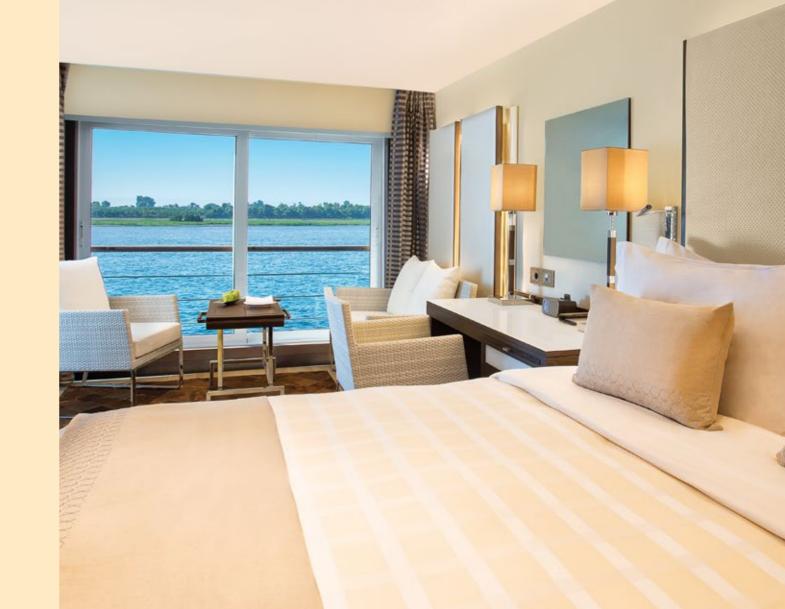

The Oberoi Philae boasts a bright, expansive lobby, wide, sun-kissed decks, and luxury cabins and suites that range from 390 square feet (36 square metres) to 590 square feet (55 square metres). Because we know that space matters.

With just twenty-two cabins and suites, The Oberoi Philae guarantees space, privacy and utmost comfort. Our luxury cruiser is the only way to relax, unwind and enjoy a leisurely River Nile cruise.

Our two magnificent Luxury Suites feature a 325 square foot (30 square metre) private terrace with a heated whirlpool. The interior 590 square feet (55 square metres) includes a luxuriously appointed bedroom and living room with floor-to-ceiling windows, and a spacious bathroom with River Nile views.