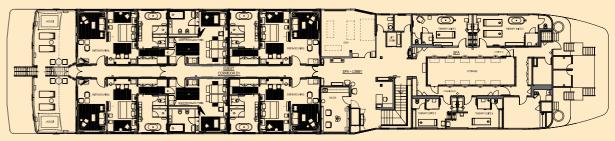

| TECHNICAL DATA      |
|---------------------|
| Length 72 metres    |
| Width 13.6 metres   |
| Height 11.25 metres |
| Draft 1.4 metres    |
| LUXURY CABINS - 18  |
| Area 36 sq. metres  |
| Closet              |
| Personal bar        |
| Two luggage racks   |
| Seating area        |
| Bathroom            |
| LUXURY SUITES - 2   |
| Area 55 sq. metres  |
| Walk-in closet      |
| Bedroom             |
| Bathroom            |
| Living room         |

GUEST SERVICES LUXURY SUITES WITH PRIVATE TERRACE - 2 Laundry Area 55 sq. metres Walk-in closet Bedroom Bathroom Living room Private terrace with whirlpool (30 sq. metres) GUEST ACCOMMODATION LED television with internet DVD player Tea and coffee making facilities Library and Cigar Lounge Electronic safe Personal bar Wireless telephone Wireless internet Hair dryer Blackout blinds with remote control Floor-to-ceiling windows (can be opened)

## <u>ה</u>ונים ומסועל 刷刷刷

DECK - A

DECK - B

DECK - C

DECK - D

DECK - E