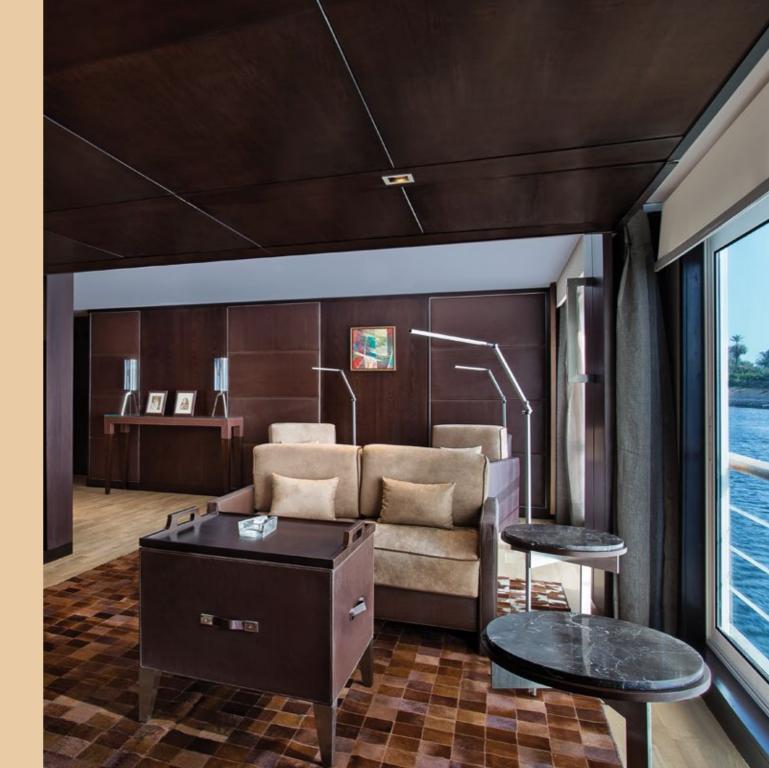

The Oberoi Philae boasts a bright, expansive lobby, wide, sun-kissed decks, and luxury cabins and suites that range from 390 square feet (36 square metres) to 590 square feet (55 square metres). Because we know that space matters.

With just twenty-two cabins and suites, The Oberoi Philae guarantees space, privacy and utmost comfort. Our luxury cruiser is the only way to relax, unwind and enjoy a leisurely River Nile cruise.

Our two magnificent Luxury Suites feature a 325 square foot (30 square metre) private terrace with a heated whirlpool. The interior 590 square feet (55 square metres) includes a luxuriously appointed bedroom and living room with floor-to-ceiling windows, and a spacious bathroom with River Nile views.