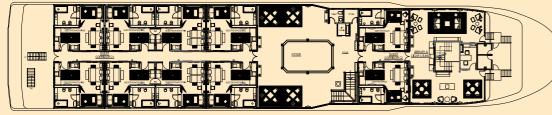

| TECHNICAL DATA      |
|---------------------|
| Length 72 metres    |
| Width 13.6 metres   |
| Height 11.25 metres |
| Draft 1.4 metres    |
| LUXURY CABINS - 18  |
| Area 36 sq. metres  |
| Closet              |
| Personal bar        |
| Two luggage racks   |
| Seating area        |
| Bathroom            |
| LUXURY SUITES - 2   |
| Area 55 sq. metres  |
| Walk-in closet      |
| Bedroom             |
| Bathroom            |
| Living room         |

GUEST SERVICES LUXURY SUITES WITH PRIVATE TERRACE - 2 Laundry Area 55 sq. metres Walk-in closet Bedroom Bathroom Living room Private terrace with whirlpool (30 sq. metres) GUEST ACCOMMODATION LED television with internet DVD player Tea and coffee making facilities Library and Cigar Lounge Electronic safe Personal bar Wireless telephone Wireless internet Hair dryer Blackout blinds with remote control Floor-to-ceiling windows (can be opened)

## <u>ה</u>ונים ומסועל 刷刷刷

DECK - A

DECK - B

DECK - C

DECK - D

DECK - E