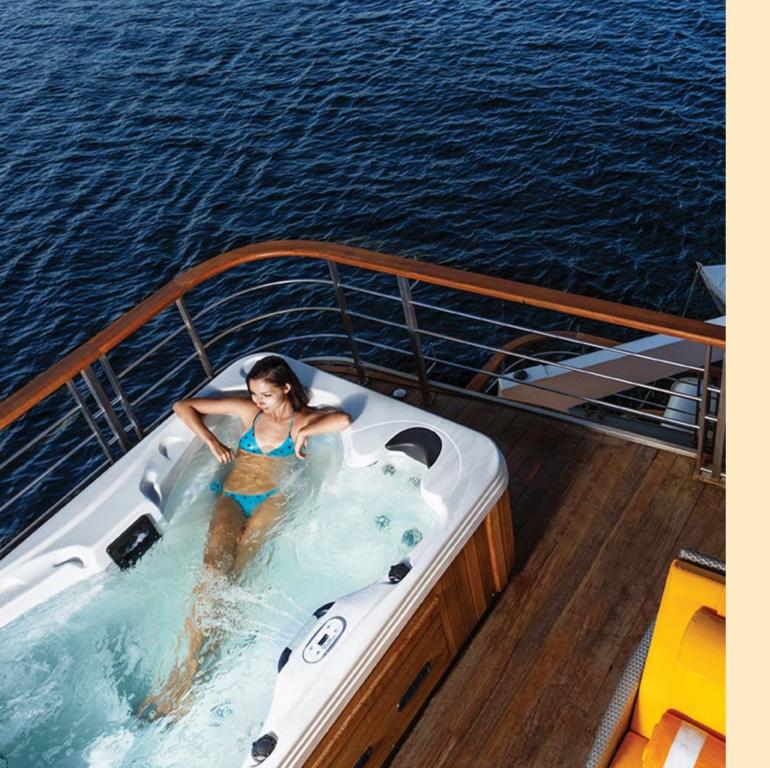

With just twenty-two cabins and suites, The Oberoi Philae guarantees space, privacy and utmost comfort. Our luxury cruiser is the only way to relax, unwind and enjoy a leisurely River Nile cruise.

Our two magnificent Luxury Suites feature a 325 square foot (30 square metre) private terrace with a heated whirlpool. The interior 590 square feet (55 square metres) includes a luxuriously appointed bedroom and living room with floor-to-ceiling windows, and a spacious bathroom with River Nile views.