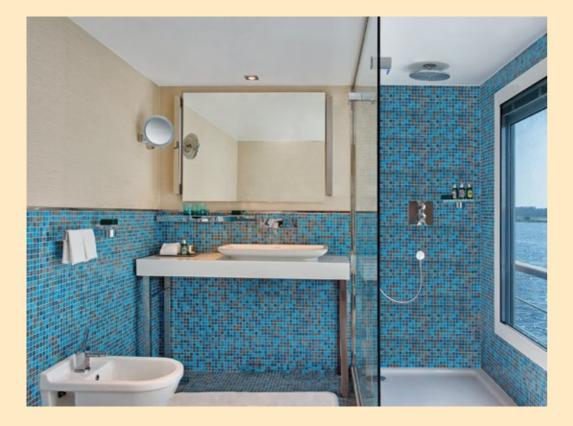

With just twenty-two cabins and suites, The Oberoi Philae guarantees space, privacy and utmost comfort. Our luxury cruiser is the only way to relax, unwind and enjoy a leisurely River Nile cruise.

Our two magnificent Luxury Suites feature a 325 square foot (30 square metre) private terrace with a heated whirlpool. The interior 590 square feet (55 square metres) includes a luxuriously appointed bedroom and living room with floor-to-ceiling windows, and a spacious bathroom with River Nile views.

GUEST SERVICES LUXURY SUITES WITH PRIVATE TERRACE - 2 Laundry Area 55 sq. metres Walk-in closet Bedroom Bathroom Living room Private terrace with whirlpool (30 sq. metres) GUEST ACCOMMODATION LED television with internet DVD player Tea and coffee making facilities Library and Cigar Lounge Electronic safe Personal bar Wireless telephone Wireless internet Hair dryer Blackout blinds with remote control Floor-to-ceiling windows (can be opened)