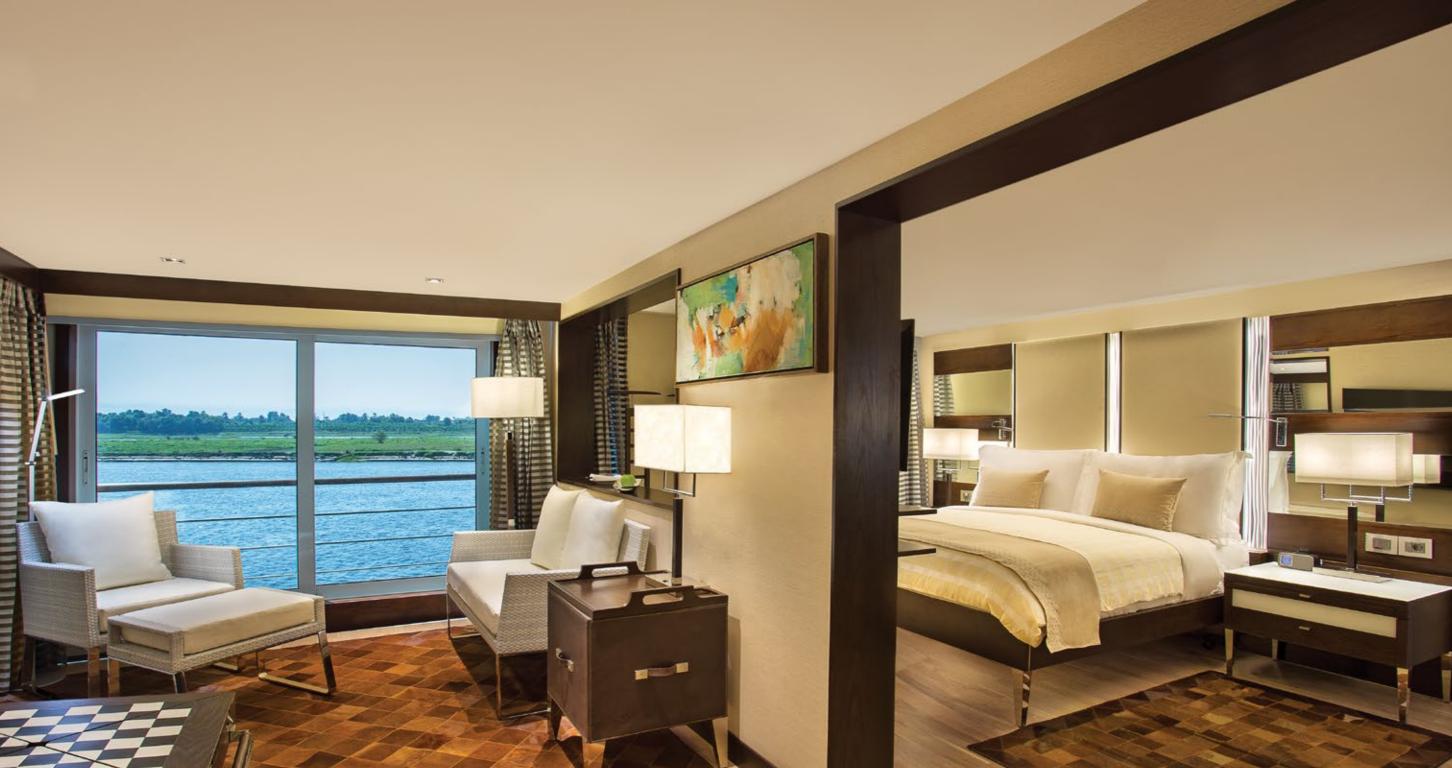

With just twenty-two cabins and suites, The Oberoi Philae guarantees space, privacy and utmost comfort. Our luxury cruiser is the only way to relax, unwind and enjoy a leisurely River Nile cruise.

Our two magnificent Luxury Suites feature a 325 square foot (30 square metre) private terrace with a heated whirlpool. The interior 590 square feet (55 square metres) includes a luxuriously appointed bedroom and living room with floor-to-ceiling windows, and a spacious bathroom with River Nile views.

GUEST SERVICES LUXURY SUITES WITH PRIVATE TERRACE - 2 Laundry Area 55 sq. metres Walk-in closet Bedroom Bathroom Living room Private terrace with whirlpool (30 sq. metres) GUEST ACCOMMODATION LED television with internet DVD player Tea and coffee making facilities Library and Cigar Lounge Electronic safe Personal bar Wireless telephone Wireless internet Hair dryer Blackout blinds with remote control Floor-to-ceiling windows (can be opened)