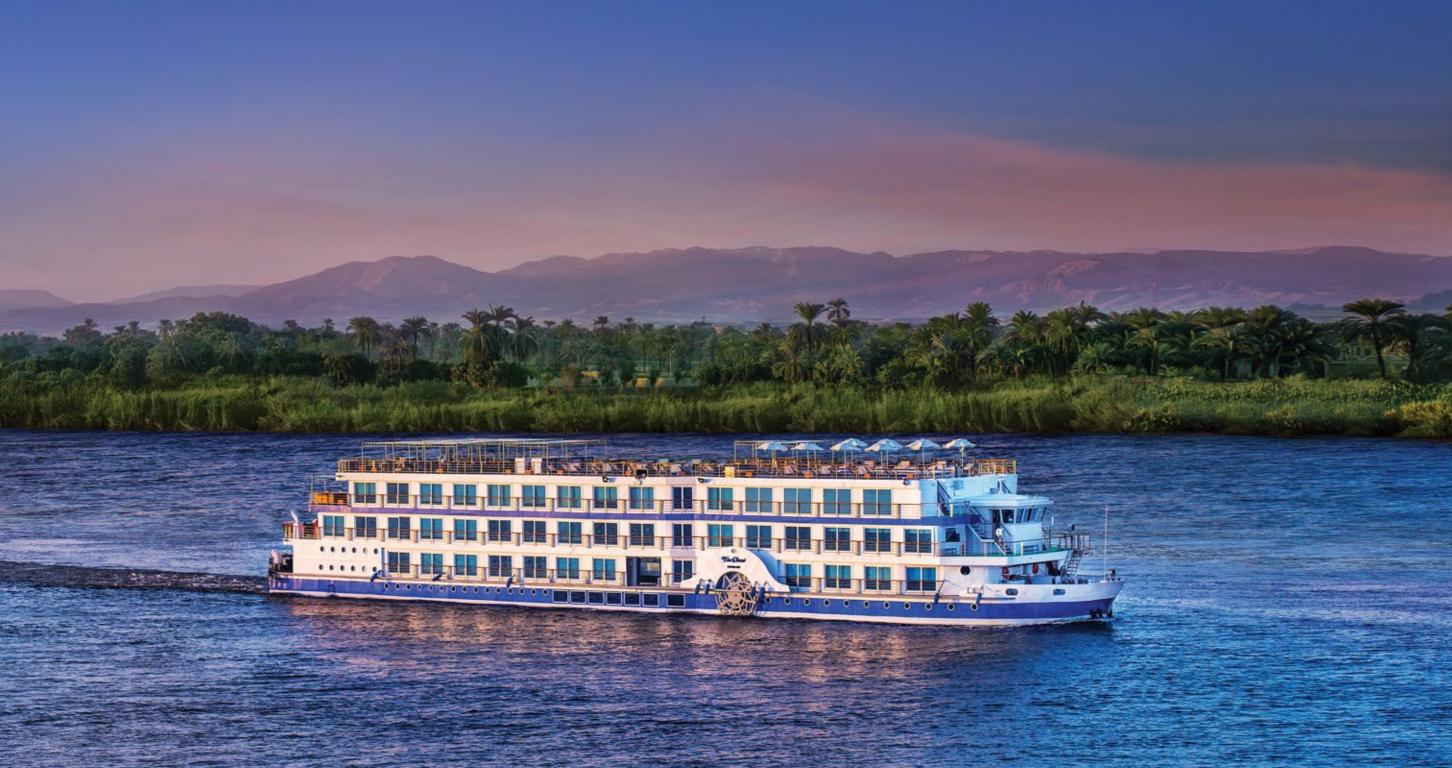

LUXURY ON THE RIVER NILE

Printed on recycled paper

Discover five thousand years of Egyptian culture on a leisurely four or six night cruise. The Oberoi Philae offers spacious cabins and suites, fine international dining, personalised service, a spa and a temperature-controlled swimming pool. Explore the River Nile in unparalleled luxury.

The Oberoi Philae boasts a bright, expansive lobby, wide, sun-kissed decks, and luxury cabins and suites that range from 390 square feet (36 square metres) to 590 square feet (55 square metres). Because we know that space matters.

With just twenty-two cabins and suites, The Oberoi Philae guarantees space, privacy and utmost comfort. Our luxury cruiser is the only way to relax, unwind and enjoy a leisurely River Nile cruise.

Our two magnificent Luxury Suites feature a 325 square foot (30 square metre) private terrace with a heated whirlpool. The interior 590 square feet (55 square metres) includes a luxuriously appointed bedroom and living room with floor-to-ceiling windows, and a spacious bathroom with River Nile views.

| TECHNICAL DATA      |
|---------------------|
| Length 72 metres    |
| Width 13.6 metres   |
| Height 11.25 metres |
| Draft 1.4 metres    |
| LUXURY CABINS - 18  |
| Area 36 sq. metres  |
| Closet              |
| Personal bar        |
| Two luggage racks   |
| Seating area        |
| Bathroom            |
| LUXURY SUITES - 2   |
| Area 55 sq. metres  |
| Walk-in closet      |
| Bedroom             |
| Bathroom            |
| Living room         |