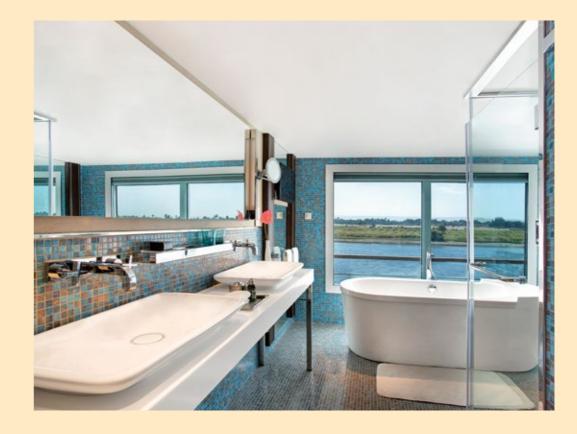

With just twenty-two cabins and suites, The Oberoi Philae guarantees space, privacy and utmost comfort. Our luxury cruiser is the only way to relax, unwind and enjoy a leisurely River Nile cruise.

Our two magnificent Luxury Suites feature a 325 square foot (30 square metre) private terrace with a heated whirlpool. The interior 590 square feet (55 square metres) includes a luxuriously appointed bedroom and living room with floor-to-ceiling windows, and a spacious bathroom with River Nile views.