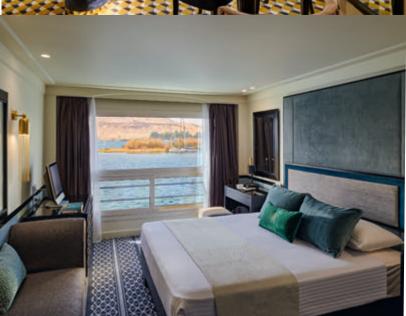

### Rooms and amenities

The Mövenpick MS Hamees has 72 spacious and contemporary designed cabins with soft cream colours to help you relax and enjoy the Nile view from the panoramic window. All cabins are air-conditioned and offer either two twin beds or a Queen size bed, private bathroom with bath tub, mini bar, hair dryer, satellite LCD TV, 2 life jackets and internet WIFI. Standard Cabins are located on the lower or main decks. Superior cabins are on the upper and top decks. 70 cabins are 21.70 sqm and 2 single cabins are 15 sqm.