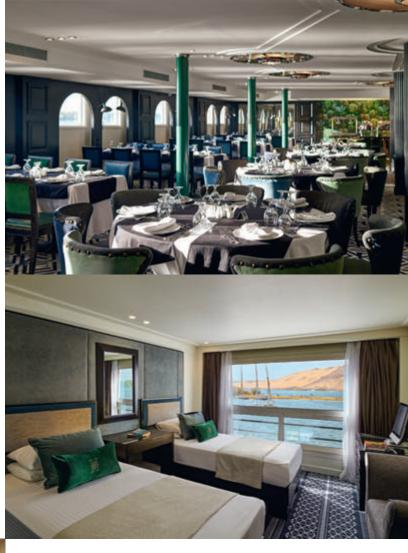

### Rooms and amenities

The Mövenpick MS Hamees has 72 spacious and contemporary designed cabins with soft cream colours to help you relax and enjoy the Nile view from the panoramic window. All cabins are air-conditioned and offer either two twin beds or a Queen size bed, private bathroom with bath tub, mini bar, hair dryer, satellite LCD TV, 2 life jackets and internet WIFI. Standard Cabins are located on the lower or main decks. Superior cabins are on the upper and top decks. 70 cabins are 21.70 sqm and 2 single cabins are 15 sqm.

## Dining and entertainment

It is our tradition to focus on gastronomic excellence, the Mövenpick MS Hamees offers a variety of dining and entertainment options that include; the main restaurant that offers sumptuous buffets for breakfast, lunch and dinner.