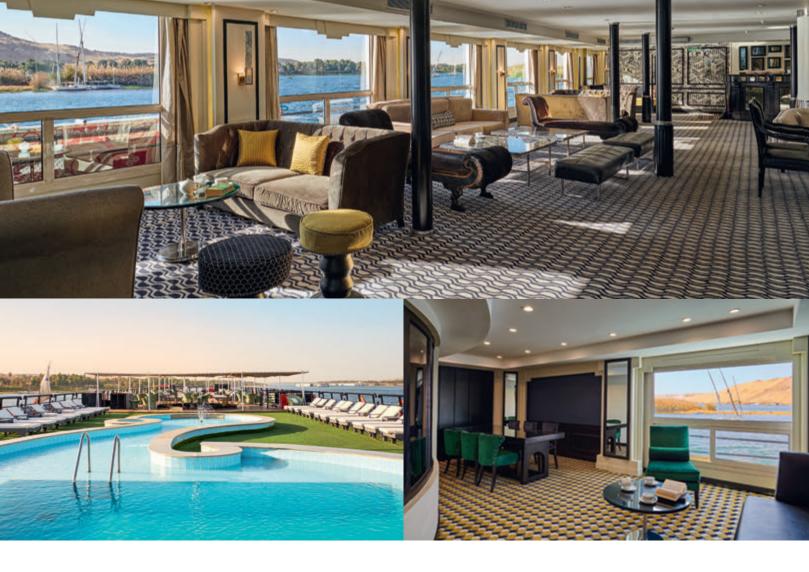

# explore

The Mövenpick MS Hamees has a comfortable and contemporary design and is among the largest and best-appointed crafts on the river Nile. Enjoy a truly memorable journey from Luxor to Aswan and experience some of Egypt's most scenic and historical sights with top facilities and attentive staff. Travel in style and enjoy the variety of facilities available including; the swimming pool, reading and play room, sundeck with a recreational area and a selection of outlets.

The spacious and elegantly appointed Lounge Bar is ideal for afternoon tea, cocktails as well as dancing and entertainment in the evenings. The Sun Deck offers a variety of beverages and snacks while relaxing and enjoying the stunning views of the river Nile. A special recreational program is available and includes a cocktail reception, an oriental show, a fancy dress Galabeya party and a daily DJ.