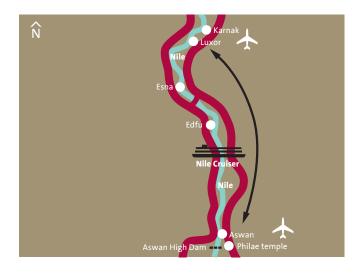

#### Location

The Mövenpick MS Hamees enjoys a private dock in Luxor located in Al Bughdadi District only 15 Km south from Luxor airport. Cruise the Nile and enjoy beautiful scenery while exploring the wonders of the ancient world.