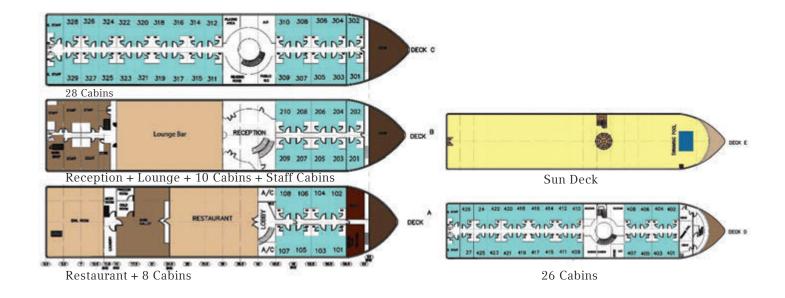

### Rooms and amenities

The Mövenpick MS Hamees has 72 spacious and contemporary designed cabins with soft cream colours to help you relax and enjoy the Nile view from the panoramic window. All cabins are air-conditioned and offer either two twin beds or a Queen size bed, private bathroom with bath tub, mini bar, hair dryer, satellite LCD TV, 2 life jackets and internet WIFI. Standard Cabins are located on the lower or main decks. Superior cabins are on the upper and top decks. 70 cabins are 21.70 sqm and 2 single cabins are 15 sqm.