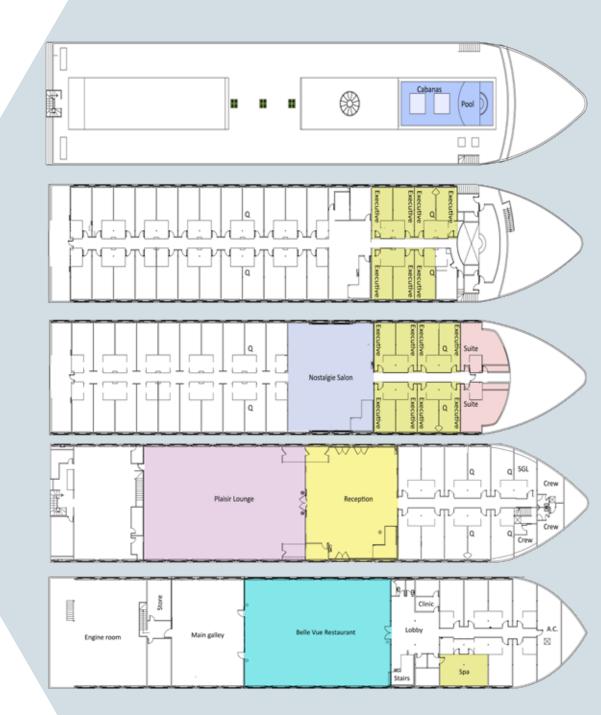

## M/S Esplanade

| Deck #5                         | Sun deck                                                                                                                                                                                                                      |
|---------------------------------|-------------------------------------------------------------------------------------------------------------------------------------------------------------------------------------------------------------------------------|
| Deck #4                         | 5 Ex. cabins twin beds [20M]<br>2 Ex. cabins queen beds [20m]<br>23 Deluxe cabins - Twin beds [20m]<br>02 Deluxe cabins - queen beds [20m]                                                                                    |
| DECK #3<br>OR<br>IST UPPER DECK | Nostalgie Salon - Library Room<br>2 Presidential Suites - Queen Bed [38m]<br>06 EX. Cabins - Twin Beds [20M]<br>02 EX. Cabins - Queen Beds [20M]<br>18 Deluxe Cabins - Twin Beds [20M]<br>02 Deluxe Cabins - Queen Beds [20M] |
| Deck #2<br>or<br>Main Deck      | Lounge Bar " Plaisir "<br>Reception + Lobby<br>06 Cabins - Twin beds [20M]<br>04 Cabins - Queen beds [20M]<br>01 SGL Cabin [18M]                                                                                              |
| Deck #1<br>Or<br>Nile Deck      | Restaurant " Belle Vue "<br>Spa                                                                                                                                                                                               |