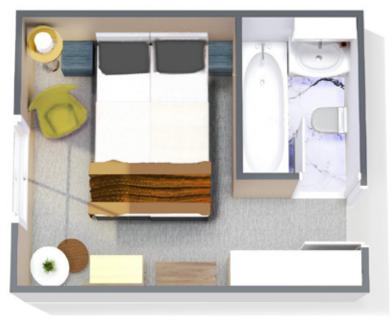

## M/S Esplanade

| Deck #5                         | Sun deck                                                                                                                                                                                                                      |
|---------------------------------|-------------------------------------------------------------------------------------------------------------------------------------------------------------------------------------------------------------------------------|
| Deck #4                         | 5 Ex. cabins twin beds [20M]<br>2 Ex. cabins queen beds [20m]<br>23 Deluxe cabins - Twin beds [20m]<br>02 Deluxe cabins - queen beds [20m]                                                                                    |
| DECK #3<br>OR<br>IST UPPER DECK | Nostalgie Salon - Library Room<br>2 Presidential Suites - Queen Bed [38m]<br>06 EX. Cabins - Twin Beds [20M]<br>02 EX. Cabins - Queen Beds [20M]<br>18 Deluxe Cabins - Twin Beds [20M]<br>02 Deluxe Cabins - Queen Beds [20M] |
| Deck #2<br>or<br>Main Deck      | Lounge Bar " Plaisir "<br>Reception + Lobby<br>06 Cabins - Twin beds [20M]<br>04 Cabins - Queen beds [20M]<br>01 SGL Cabin [18M]                                                                                              |
| Deck #1<br>Or<br>Nile Deck      | Restaurant " Belle Vue "<br>Spa                                                                                                                                                                                               |