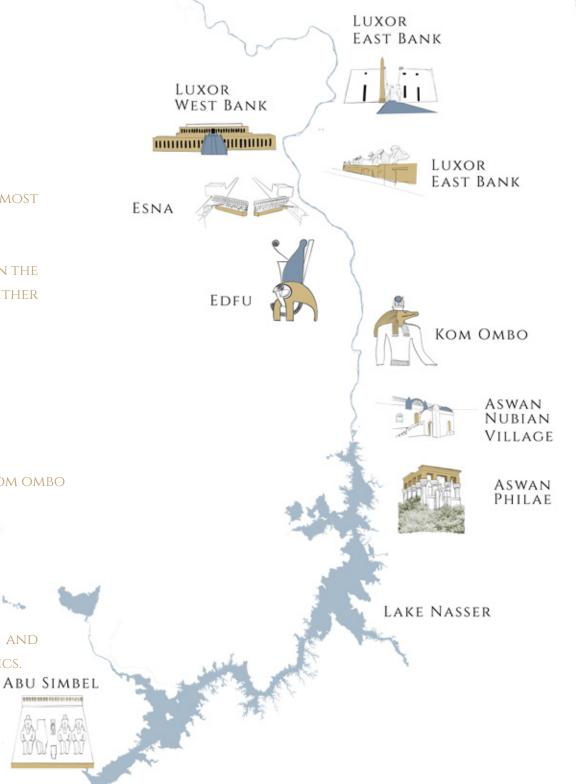

#### MAP OF YOUR FAIRYTALE TRIP

Luxor is home of ancient temples, pharaohs tombs and most of all evidence of the greatest ancient civilization.

Touch stones carved thousands of years ago or walk in the local oriental market street is entirely your choice. Either way a unique experience is guaranteed.

EN ROUTE ATTRACTIONS ARE ON OFFER TOO :

. Watch Nile waters level equalize at Esna

- . See Horus temple in Edfu & discover its history
- . Get meters away from mummified crocodiles in Kom ombo

Reach the outskirts of the old kingdom of Kush. Aswan takes after the old Nubian ancestors & its kind people. They will impress you with warm hospitality and unique crafts, naturally prepared remedies or cosmetics.