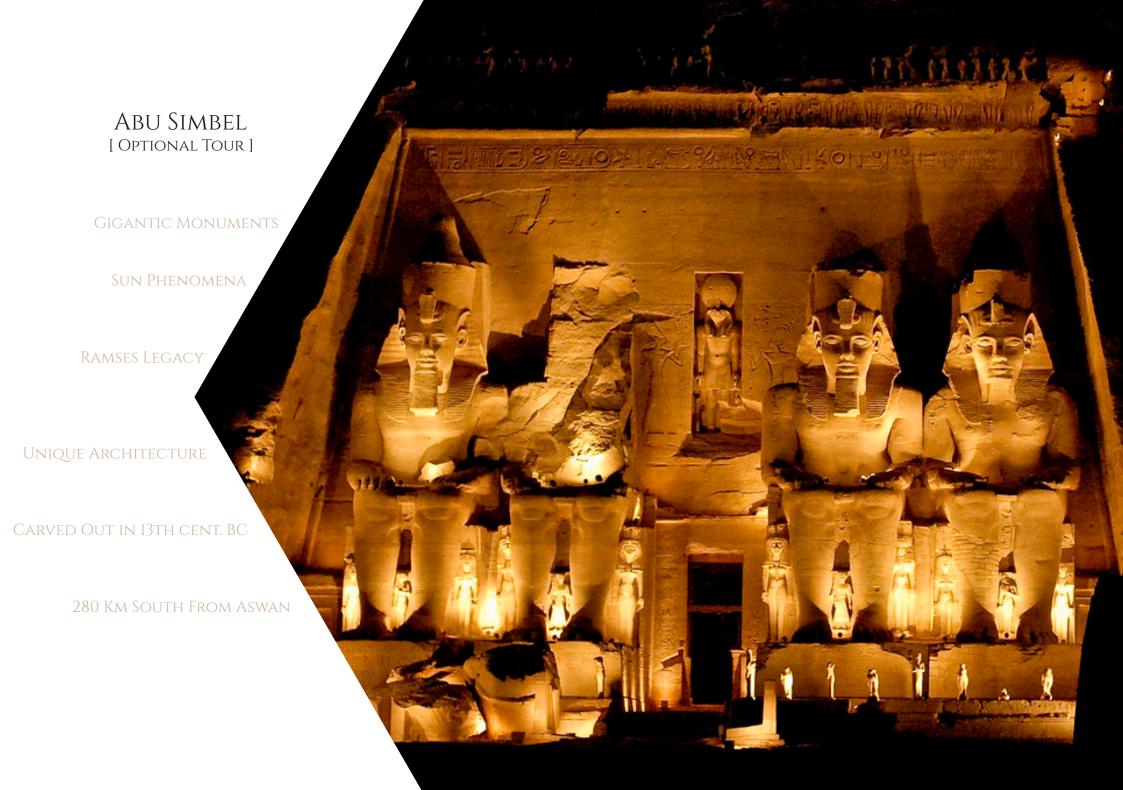

riental market street is entirely your choice. Either way a unique experience is guaranteed.

EN ROUTE ATTRACTIONS ARE ON OFFER TOO :

. Watch Nile waters level equalize at Esna

- . See Horus temple in Edfu & discover its history
- . Get meters away from mummified crocodiles in Kom ombo

Reach the outskirts of the old kingdom of Kush. Aswan takes after the old Nubian ancestors & its kind people. They will impress you with warm hospitality and unique crafts, naturally prepared remedies or cosmetics.



# Luxor - Ancient Thebes

KARNAK TEMPLE LUXOR TEMPLE MUMMY MUSEUM VALLEY OF THE KINGS VALLEY OF THE QUEENS HATSHEPSUT TEMPLE NEFERTARY TOMB



### Aswan

الله 🕊 اكبر

GATE TO NUBIA AND AFRICA HOME OF THE OLDEST CATARACT UNIQUE HAND MADE SOUVENIRS WARM HOSPITALITY PHILAE TEMPLE THE HIGH DAM



| M/S                                    | Mayfair                                                                                                                                                                           |