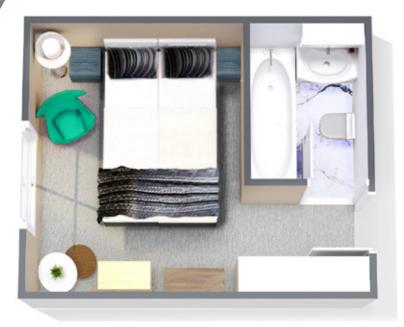

# Deluxe cabins 20 M2

#### REFINED INTERIORS AND ART DECO DETAILS FEATURED IN OUR ELEGANT CABINS PROVIDE EVERY FACILITY FOR AN ULTIMATE LUXURY EXPERIENCE.

Satellite TV

INDIVIDUALLY CONTROLLED AIR CONDITION

WI-FI

HAIR DRYER

SAFETY DEPOSIT BOX

Telephone

Bath tub & Shower

Tea & Coffee tray

Private veranda / French window