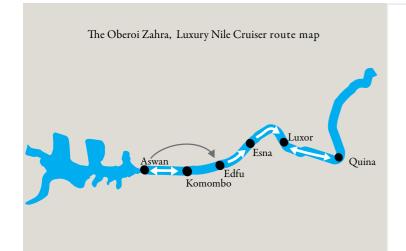

## Welcome to The River Nile.

The Oberoi Zahra, Luxury Nile Cruiser is an easy drive from Luxor and Aswan international airports, both of which are a short flight from Cairo.