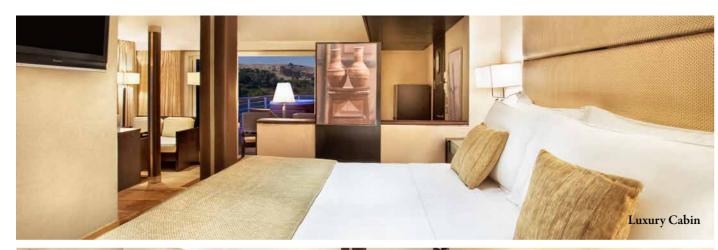

## May we show you to your cabin?

The Oberoi Zahra, Luxury Nile Cruiser has just twenty seven luxury cabins and suites with River Nile views, luxurious bathrooms and high speed Internet.

| Room Type     | Size                                    | Views      | Bed Size     | Feature                                                                      |
|---------------|-----------------------------------------|------------|--------------|------------------------------------------------------------------------------|
| Luxury Cabins | 284 square feet<br>(26.4 square metres) | River Nile | King or twin | River Nile views can even be enjoyed from the glass panelled rain shower.    |
| Luxury Suites | 538 square feet<br>(50 square metres)   | River Nile | King         | Features a terrace with sun loungers and a private heated outdoor whirlpool. |