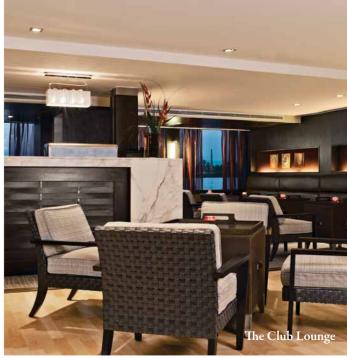

## Where would you like to dine?

We have a sophisticated restaurant, a late night Club Lounge, a Library & Cigar Lounge.

| Venue                        | Unique features                                                                                                                                                    | Opening times        |
|------------------------------|--------------------------------------------------------------------------------------------------------------------------------------------------------------------|----------------------|
| The Restaurant               | Freshly prepared international cuisine and a daily changing menu.                                                                                                  | 7.00 am to 10.00 pm  |
| The Club Lounge              | Serves high tea, alcoholic and soft beverages. It is also<br>the venue for two cocktail receptions with live music<br>and a Nubian performance during each cruise. | 10.00 am to 11.00 pm |
| The Library and Cigar Lounge | Open 24 hours a day. Alcoholic and soft beverages are served until midnight.                                                                                       | 10.00 am to 12.00 am |