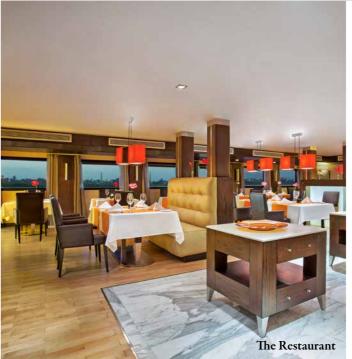

## Where would you like to dine?

We have a sophisticated restaurant, a late night Club Lounge, a Library & Cigar Lounge.

| Venue                        | Unique features                                                                                                                                                    | Opening times        |
|------------------------------|--------------------------------------------------------------------------------------------------------------------------------------------------------------------|----------------------|
| The Restaurant               | Freshly prepared international cuisine and a daily changing menu.                                                                                                  | 7.00 am to 10.00 pm  |
| The Club Lounge              | Serves high tea, alcoholic and soft beverages. It is also<br>the venue for two cocktail receptions with live music<br>and a Nubian performance during each cruise. | 10.00 am to 11.00 pm |
| The Library and Cigar Lounge | Open 24 hours a day. Alcoholic and soft beverages are served until midnight.                                                                                       | 10.00 am to 12.00 am |