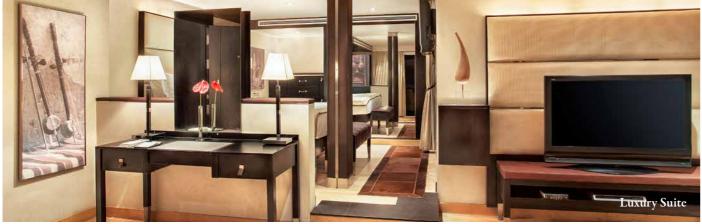

## May we show you to your cabin?

The Oberoi Zahra, Luxury Nile Cruiser has just twenty seven luxury cabins and suites with River Nile views, luxurious bathrooms and high speed Internet.

| Room Type     | Size                                    | Views      | Bed Size     | Feature                                                                      |
|---------------|-----------------------------------------|------------|--------------|------------------------------------------------------------------------------|
| Luxury Cabins | 284 square feet<br>(26.4 square metres) | River Nile | King or twin | River Nile views can even be enjoyed from the glass panelled rain shower.    |
| Luxury Suites | 538 square feet<br>(50 square metres)   | River Nile | King         | Features a terrace with sun loungers and a private heated outdoor whirlpool. |