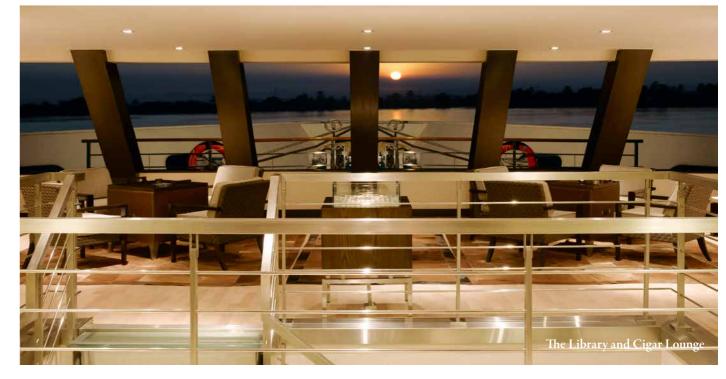

## Where would you like to dine?

We have a sophisticated restaurant, a late night Club Lounge, a Library & Cigar Lounge.

| Venue                        | Unique features                                                                                                                                                    | Opening times        |
|------------------------------|--------------------------------------------------------------------------------------------------------------------------------------------------------------------|----------------------|
| The Restaurant               | Freshly prepared international cuisine and a daily changing menu.                                                                                                  | 7.00 am to 10.00 pm  |
| The Club Lounge              | Serves high tea, alcoholic and soft beverages. It is also<br>the venue for two cocktail receptions with live music<br>and a Nubian performance during each cruise. | 10.00 am to 11.00 pm |
| The Library and Cigar Lounge | Open 24 hours a day. Alcoholic and soft beverages are served until midnight.                                                                                       | 10.00 am to 12.00 am |