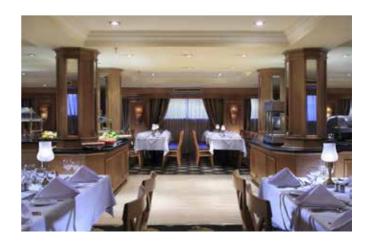

CABIN FEATURES

- Fully air conditioned cabins (individually controlled)
- Marine satellite
- TV in all cabins
- Cabins and suites are equipped with private W/C, bathtub and hair dryer
- In cabin safety box
- Mini bar\*



### CABIN SIZES

- Cabins are 19 m2
- Suites are 38 m2

# CRUISE INFORMATION

- 24 hours reception
- Free limited Wi-Fi
- Laundry service\*
- Large sun deck with swimming pool and pool bar
- Steam bath, Sauna & Massage\*
- Fitness equipment on deck
- Gift shop\*
- Beauty salon (available upon request)\*
- Doctor on board\*
- Local and international dial up access\*
- Major credit cards accepted

# DINNING

- Main Restaurant
- Lounge Bar
- Sun Deck Bar

# TECHNICAL DATA

#### Electric current 220 volts 50 cycles

Services marked with (\*) are against extra charge.