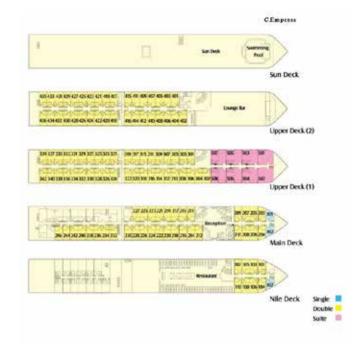

# **GUEST CABINS**

The Crown Empress is a 5 star deluxe cruiser that features 117 double cabins, 3 singles and 8 suites.

The main and upper deck cabins have large panoramic sliding windows and Suites have balconies.

### CABIN SIZES

- Cabins are 19 m2
- Suites are 38 m2