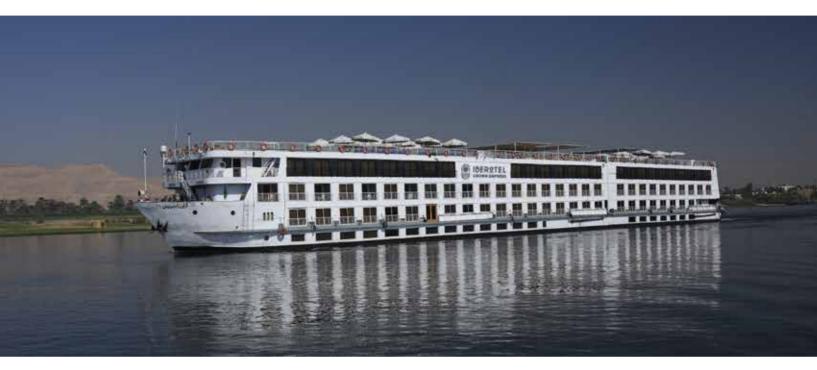

# **GUEST CABINS**

The Crown Empress is a 5 star deluxe cruiser that features 117 double cabins, 3 singles and 8 suites.

The main and upper deck cabins have large panoramic sliding windows and Suites have balconies.