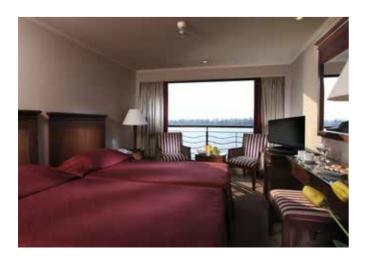

# **GUEST CABINS**

The Crown Empress is a 5 star deluxe cruiser that features 117 double cabins, 3 singles and 8 suites.

The main and upper deck cabins have large panoramic sliding windows and Suites have balconies.

# CABIN FEATURES

- Fully air conditioned cabins (individually controlled)
- Marine satellite
- TV in all cabins
- Cabins and suites are equipped with private W/C, bathtub and hair dryer
- In cabin safety box
- Mini bar\*

### CABIN SIZES

- Cabins are 19 m2
- Suites are 38 m2