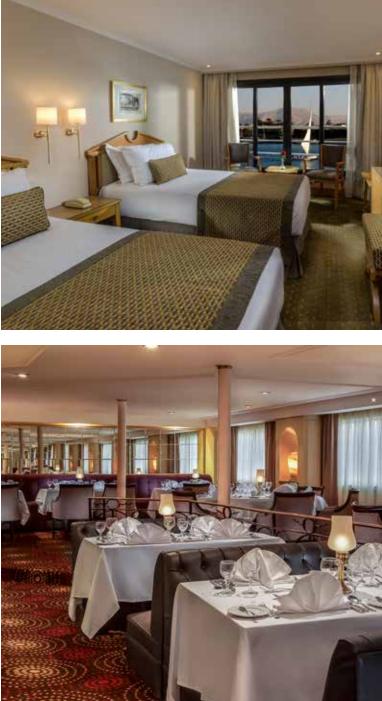

#### **GUEST CABINS**

Steigenberger Royale is a 5 star deluxe Nile cruiser that features 50 double cabins and 2 suites. The main and upper deck cabins have large panoramic sliding windows.

#### CABIN SIZES

Cabins are 19.50 m<sup>2</sup> Suites are 35 m<sup>2</sup>

#### CABIN FEATURES

- Fully air conditioned cabins (individually controlled)
- Marine satellite
- TV in all cabins
- Cabins are equipped with private W/C, shower are hair dryer
- In cabin safe box
- Mini bar\*

#### DINING

- Main Restaurant
- Lounge Bar
- Sundeck Bar