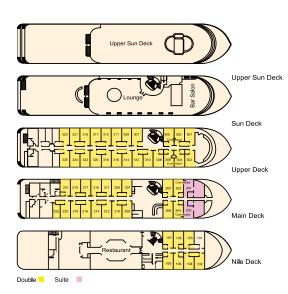

#### **GUEST CABINS**

Steigenberger Royale is a 5 star deluxe Nile cruiser that features 50 double cabins and 2 suites. The main and upper deck cabins have large panoramic sliding windows.

#### CABIN SIZES

Cabins are 19.50 m<sup>2</sup> Suites are 35 m<sup>2</sup>

#### DINING

- Main Restaurant
- Lounge Bar
- Sundeck Bar